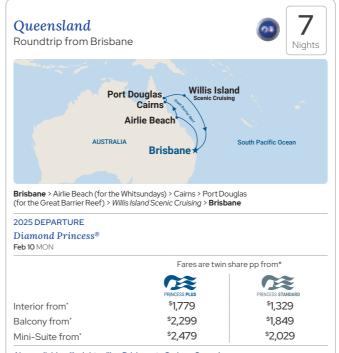

# Cruising to/from Brisbane, Meeanjin

 Crown Princess<sup>®</sup> and Diamond Princess<sup>®</sup> are your home away from home offering a world of dazzling amenities on our latest cruises offerings.

• Take the cruise of a life-time around Australia witnessing dramatic coastlines, experiencing coastal cities and having time for adventures discovering Australia's natural wonders. • Sail to New Zealand discovering Māori culture ashore and onboard experiencing our 'Across the Ditch' program.

 Visit the delights of five Australian states on the Southern Australian Explorer cruise, then disembark in Perth for further explorations.

- Head north and discover the wonders of tropical North Queensland and our Great Barrier Reef.
- Just need an escape and love to cruise or love to experience the Princess® cruise experience – a Seacation offers a wonderful opportunity.