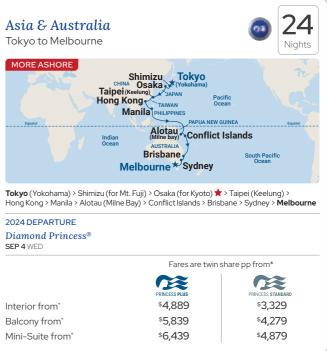

# Cruising to/from Sydney, Warrane

• Royal Princess® and Crown Princess® sail from Sydney offering a fabulous selection of destinations and durations. • Sail to New Zealand for a two week roundtrip adventure, enjoying our 'Across the Ditch' program. You could also choose a one way option between Auckland and Sydney. • Cruise to or from Japan on a repositioning cruise and take

in Asian gems.

 Tasmania features with a selection of 4, 6 and 7-night cruises. You could even enjoy a one way cruise to Hobart and have the opportunity of further explorations of our 'Apple Isle' which we love.