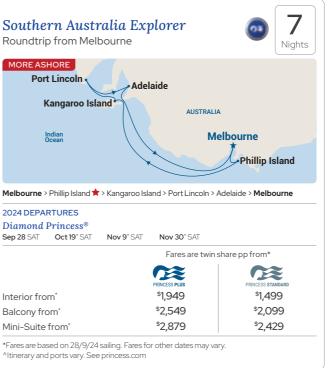

24

Niahts

 The Southern Australia Explorer itinerary offers a plenitude of attractions including a visit to Phillip Island where Diamond Princess® lingers late allowing you to see the famous Little Penguin Parade.

 Our Seacations offer a great short holiday escape with a loved one or friends. A perfect opportunity to Come feel the Love!

| Australian Seacati                           | ons         |        |                   |                  | Fares are twir      | n share pp from*    |
|----------------------------------------------|-------------|--------|-------------------|------------------|---------------------|---------------------|
|                                              | DATES       | NIGHTS | SHIP              | FARES            | PRINCESS PLUS       | PRINCESS STANDARD   |
| Melbourne > Phillip Island 🕇 >               | Sep 28 2024 | 5      | Diamond Princess® | Interior from•   | \$1,399             | \$1,079             |
| Kangaroo Island > Port Lincoln ><br>Adelaide |             |        | 61                | Balcony from•    | <sup>\$</sup> 1,819 | <sup>\$</sup> 1,499 |
| Adelalde                                     |             |        | <b>W</b>          | Mini-Suite from• | Limited             | Limited             |
| Melbourne > Sydney > Brisbane                | Dec 7 2024  | 4      | Diamond Princess® | Interior from•   | \$839               | \$579               |
|                                              |             |        | 63                | Balcony from•    | <sup>\$</sup> 1,189 | \$929               |
|                                              |             |        |                   | Mini-Suite from• | \$1,409             | \$1,149             |