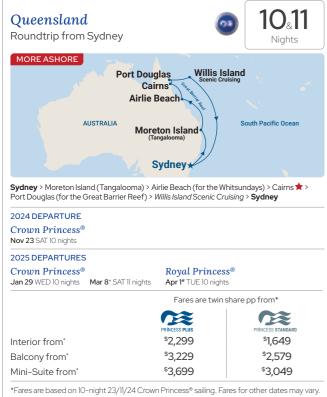

# Cruising to/from Brisbane, Meeanjin

 Crown Princess<sup>®</sup> and Diamond Princess<sup>®</sup> are your home away from home offering a world of dazzling amenities on our latest cruises offerings.

• Take the cruise of a life-time around Australia witnessing dramatic coastlines, experiencing coastal cities and having time for adventures discovering Australia's natural wonders. • Sail to New Zealand discovering Māori culture ashore and onboard experiencing our 'Across the Ditch' program.

 Visit the delights of five Australian states on the Southern Australian Explorer cruise, then disembark in Perth for further explorations.

- Head north and discover the wonders of tropical North Queensland and our Great Barrier Reef.
- Just need an escape and love to cruise or love to experience the Princess® cruise experience – a Seacation offers a wonderful opportunity.

| Tasmania<br>Roundtrip from Brisba                                                                                                                            | ne                       | 9.1 Night           |
|--------------------------------------------------------------------------------------------------------------------------------------------------------------|--------------------------|---------------------|
| AUSTRALIA<br>Great Oyst<br>Freycinet P<br>Scenic Cr<br>Indian Ocean                                                                                          | Peninsula                | South Pacific Ocean |
|                                                                                                                                                              |                          |                     |
| <b>Brisbane</b> > Great Oyster Bay & F<br>Port Arthur > Hobart > Sydney >                                                                                    |                          | uising >            |
| Brisbane > Great Oyster Bay & F<br>Port Arthur > Hobart > Sydney ><br>2024 DEPARTURE                                                                         |                          | uising >            |
| Port Arthur > Hobart > Sydney ><br>2024 DEPARTURE<br>Diamond Princess®                                                                                       |                          | uising >            |
| Port Arthur > Hobart > Sydney >                                                                                                                              |                          | uising >            |
| Port Arthur > Hobart > Sydney ><br>2024 DEPARTURE<br>Diamond Princess®<br>Dec 11 WED 9 nights<br>2025 DEPARTURE<br>Diamond Princess®                         |                          | uising >            |
| Port Arthur > Hobart > Sydney ><br>2024 DEPARTURE<br>Diamond Princess®<br>Dec 11 WED 9 nights<br>2025 DEPARTURE                                              | Brisbane                 | uising >            |
| Port Arthur > Hobart > Sydney ><br>2024 DEPARTURE<br>Diamond Princess®<br>Dec 11 WED 9 nights<br>2025 DEPARTURE<br>Diamond Princess®                         | Brisbane                 |                     |
| Port Arthur > Hobart > Sydney ><br>2024 DEPARTURE<br>Diamond Princess®<br>Dec 11 WED 9 nights<br>2025 DEPARTURE<br>Diamond Princess®<br>Jan 3° FRI 10 nights | Brisbane<br>Fares are tv | vin share pp from*  |
| Port Arthur > Hobart > Sydney ><br>2024 DEPARTURE<br>Diamond Princess®<br>Dec 11 WED 9 nights<br>2025 DEPARTURE<br>Diamond Princess®                         | Brisbane<br>Fares are tv | vin share pp from*  |