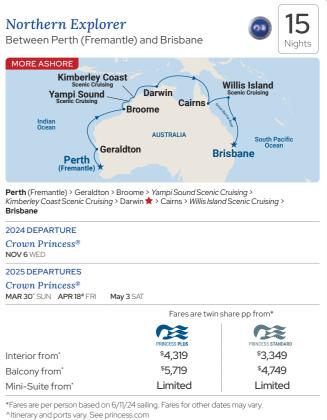

- Our popular Round Australia cruises return on the beautiful Crown Princess® be sure to book early as this itinerary is always popular.
- Equally popular is the Northern Explorer cruise with scenic cruising along the Kimberley Coast, plus on select departures Yampi Sound.