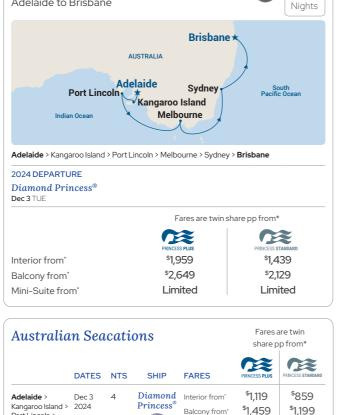

 Visit the delights of five Australian states on the Southern Australian Explorer cruise, then disembark in Perth for further explorations.

- Head north and discover the wonders of tropical North Queensland and our Great Barrier Reef.
- Just need an escape and love to cruise or love to experience the Princess® cruise experience – a Seacation offers a wonderful opportunity.

 Our Seacations offer a great short holiday escape with a loved one or friends. A perfect opportunity to Come feel the Love!

| Australian Seacati                           | ons         |        |                   |                  | Fares are twir      | n share pp from*    |
|----------------------------------------------|-------------|--------|-------------------|------------------|---------------------|---------------------|
|                                              | DATES       | NIGHTS | SHIP              | FARES            | PRINCESS PLUS       | PRINCESS STANDARD   |
| Melbourne > Phillip Island 🕇 >               | Sep 28 2024 | 5      | Diamond Princess® | Interior from•   | \$1,399             | \$1,079             |
| Kangaroo Island > Port Lincoln ><br>Adelaide |             |        | 61                | Balcony from•    | <sup>\$</sup> 1,819 | <sup>\$</sup> 1,499 |
| Adelalde                                     |             |        | <b>W</b>          | Mini-Suite from• | Limited             | Limited             |
| Melbourne > Sydney > Brisbane                | Dec 7 2024  | 4      | Diamond Princess® | Interior from•   | \$839               | \$579               |
|                                              |             |        | 63                | Balcony from•    | <sup>\$</sup> 1,189 | \$929               |
|                                              |             |        |                   | Mini-Suite from• | \$1,409             | \$1,149             |