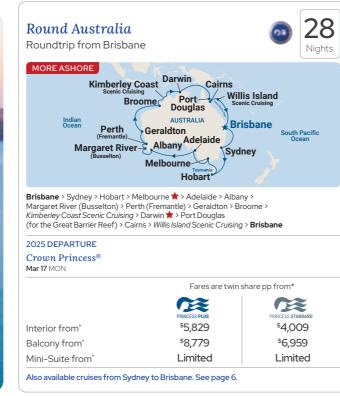

- Our popular Round Australia cruises return on the beautiful Crown Princess® be sure to book early as this itinerary is always popular.
- Equally popular is the Northern Explorer cruise with scenic cruising along the Kimberley Coast, plus on select departures Yampi Sound.

# Cruising to/from Melbourne, Naarm

Darwin

Geraldton Alban

Melbourne ★ > Adelaide > Albany > Margaret River (Busselton) > Perth (Fremantle) > Geraldton > Broome > *Kimberley Coast Scenic Cruising* > Darwin ★ > Cairns > Willis Island Scenic Cruising > Brisbane > Sydney

Cairr

Melbo

**1** 

\$5,349

\$8,049

\$9,929

Willis Island

Sydnev

Fares are twin share pp from\*

\$3,789

\$6,489

\$8,369

**Round Australia** 

Melbourne to Sydney

Kimberlev Coast

/largaret River

MORE ASHOR

2024 DEPARTURE

Crown Princess®

2025 DEPARTURE

Crown Princess®

Oct 30° WED

Mar 23 SUN

Interior from\*

Balcony from\*

Mini-Suite from\*

• Wonders never cease to surprise on the Round Australia cruise – one of our most popular that you can depart from your doorstep! • Discover the splendour of New Zealand on a relaxing cruise taking in the wine country around Napier, the capital of Wellington and a scenic cruise of Fiordland, all the time enjoying our immersive 'Across the Ditch' program of authentic experiences.