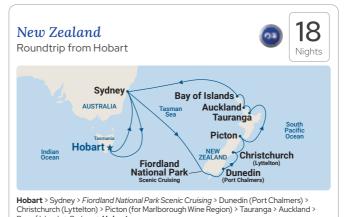

# Cruising to/from Sydney, Warrane

• Royal Princess® and Crown Princess® sail from Sydney offering a fabulous selection of destinations and durations. • Sail to New Zealand for a two week roundtrip adventure, enjoying our 'Across the Ditch' program. You could also choose a one way option between Auckland and Sydney. • Cruise to or from Japan on a repositioning cruise and take

in Asian gems.

 Tasmania features with a selection of 4, 6 and 7-night cruises. You could even enjoy a one way cruise to Hobart and have the opportunity of further explorations of our 'Apple Isle' which we love.