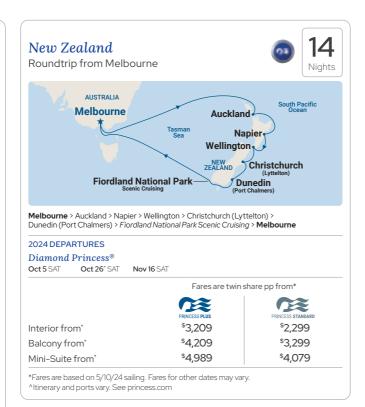

| New Zealand<br>Roundtrip from Sydney                                                                             |                                                                                                              | 14<br>Nights                                           | Asia & Australia<br>Sydney to Tokyo                                         |                                                                                                                                                                      | 22<br>Nights      |
|------------------------------------------------------------------------------------------------------------------|--------------------------------------------------------------------------------------------------------------|--------------------------------------------------------|-----------------------------------------------------------------------------|----------------------------------------------------------------------------------------------------------------------------------------------------------------------|-------------------|
|                                                                                                                  | Bay of Island<br>Auckla<br>Tasman Taura<br>Sea NEW Z<br>Picto<br>Christchurch<br>(Lyttelon)<br>Actional Park | nd<br>anga<br>EALAND<br>N<br>South<br>Pacific<br>Ocean | Кас                                                                         | HIMA Shimizu JAPAN<br>Kobe Tokyo<br>goshima Taipei(keelung)<br>Kong Taiwan<br>Manila PHILIPPINES<br>Alotau PAPUA NEW<br>(Mine bay) Conflict<br>AUSTRALIA<br>Sydney * |                   |
| Sydney > Fiordland National Park S<br>Christchurch (Lyttelton) > Picton (f<br>Auckland > Bay of Islands > Sydney | for Marlborough Wine Region                                                                                  |                                                        | <b>Sydney</b> > Alotau (Milne Bay) > Co<br>Kagoshima > Kobe (for Kyoto) > S |                                                                                                                                                                      |                   |
| 2024 DEPARTURES<br>Royal Princess®<br>Nov 16 SAT Dec 7' SAT Dec                                                  | <b>: 21</b> ″ SAT                                                                                            |                                                        | 2024 DEPARTURE<br>Diamond Princess®<br>Sep 4 <sup>^</sup> MON               |                                                                                                                                                                      |                   |
|                                                                                                                  | 21 JAI                                                                                                       |                                                        | 2025 DEPARTURE                                                              |                                                                                                                                                                      |                   |
| 2025 DEPARTURES<br>Royal Princess®<br>Jan 4° SAT Jan 18° SAT Feb                                                 | Crown Princ                                                                                                  | eb 8# SAT Feb 22# SAT                                  | Diamond Princess®<br>Feb 21 FRI                                             |                                                                                                                                                                      |                   |
|                                                                                                                  | Fares are twin                                                                                               | share pp from*                                         |                                                                             | Fares are twin s                                                                                                                                                     | hare pp from*     |
|                                                                                                                  |                                                                                                              |                                                        |                                                                             | PRINCESS PLUS                                                                                                                                                        | PRINCESS STANDARD |
| Interior from*                                                                                                   | \$3,209                                                                                                      | \$2,299                                                | Interior from*                                                              | \$4,429                                                                                                                                                              | \$2,999           |
| Balcony from*                                                                                                    | \$4,109                                                                                                      | \$3,199                                                | Balcony from*                                                               | \$5,229                                                                                                                                                              | \$3,799           |
| Mini-Suite from*                                                                                                 | \$4,759                                                                                                      | \$3,849                                                | Mini-Suite from*                                                            | \$5,729                                                                                                                                                              | \$4,299           |
| *Fares are based on 16/11/24 Royal F<br>^Operates in reverse. Itinerary and                                      |                                                                                                              | ier dates may vary.                                    | *Fares are based on 21/2/25 sailin<br>^Operates in reverse. Itinerary and   |                                                                                                                                                                      |                   |