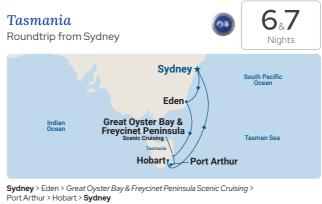

in Asian gems.

 Tasmania features with a selection of 4, 6 and 7-night cruises. You could even enjoy a one way cruise to Hobart and have the opportunity of further explorations of our 'Apple Isle' which we love.

\*Fares are based on 6-night 10/11/24 sailing. Fares for other dates may vary. ^Itinerary and ports vary. See princess.com

| Tasmanian Seacatio                                            | on          |        |                 |                  | Fares are twir | share pp from*    |
|---------------------------------------------------------------|-------------|--------|-----------------|------------------|----------------|-------------------|
| PORTS                                                         | DATES       | NIGHTS | SHIP            | FARES            | PRINCESS PLUS  | PRINCESS STANDARD |
| Sydney > Eden > Great Oyster Bay &                            | Nov 10 2024 | 4      | Royal Princess® | Interior from•   | \$999          | \$739             |
| Freycinet Peninsula Scenic Cruising ><br>Port Arthur > Hobart |             |        |                 | Balcony from•    | \$1,189        | \$929             |
|                                                               |             |        | <b>W</b>        | Mini-Suite from• | \$1,439        | \$1,179           |
| Sydney > Hobart > Sydney                                      | Jan 25 2025 | 4      | Crown Princess® | Interior from•   | \$959          | \$699             |
|                                                               |             |        |                 | Balcony from•    | \$1,209        | \$949             |
|                                                               |             |        |                 | Mini-Suite from• | \$1,609        | \$1,349           |