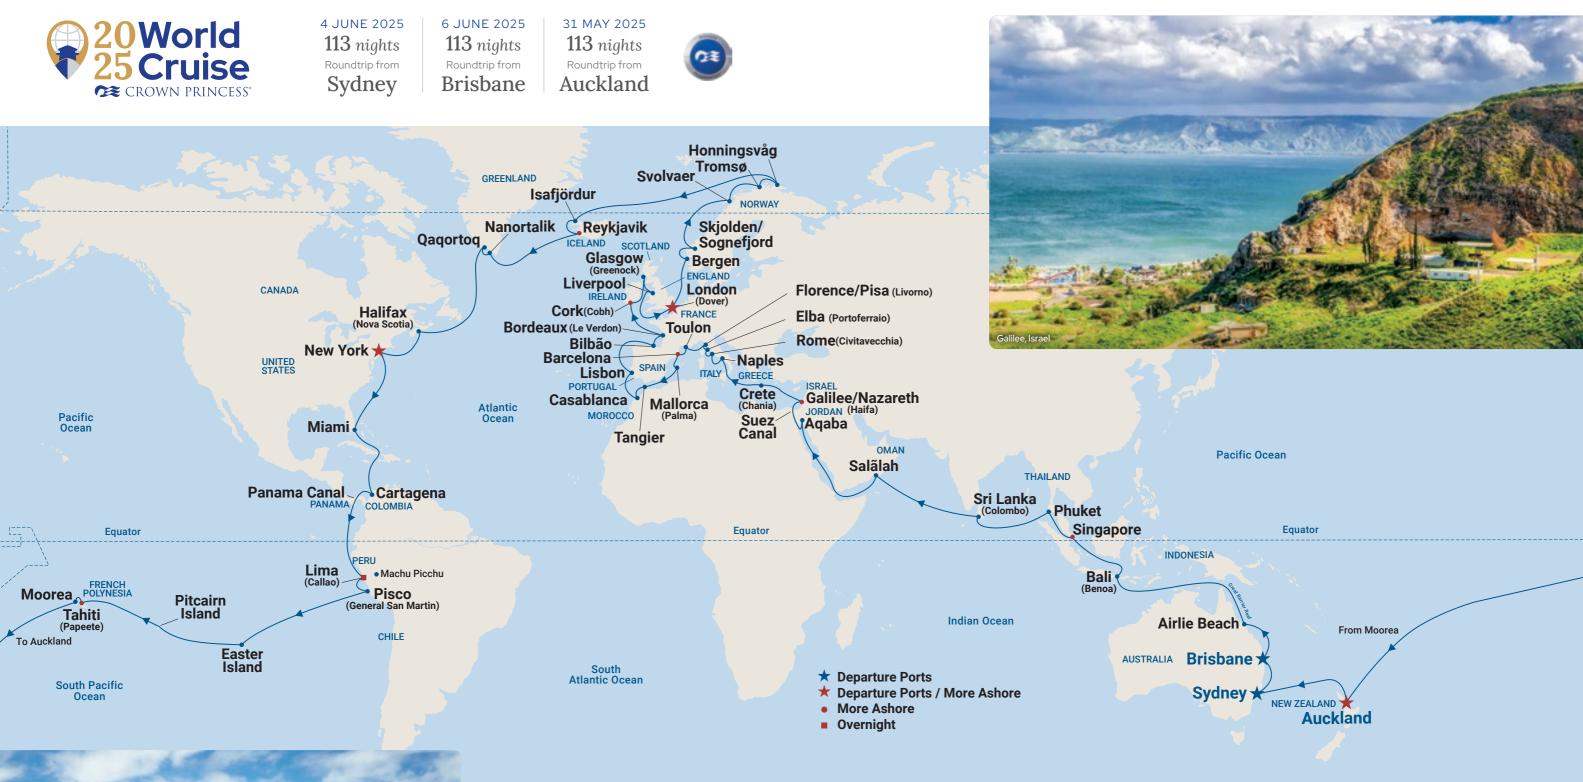

# 2025 Crown Princess<sup>®</sup> World Cruise

Crown Princess® sets sail on the longest World Cruise EVER from Australia over 113 nights. Departing in June 2025, this six continent world adventure visits popular destinations in Asia, Mediterranean and Northern Europe, with 10 new ports of call including Haifa for visits to Galilee/Nazareth. Crown Princess® visits Mallorca (Palma) and Casablanca for Marrakech as well as the North Cape, Iceland and takes the full transit of the Panama Canal. Her return journey includes an overnight in Lima and crossing the Pacific. See details page 14-17.