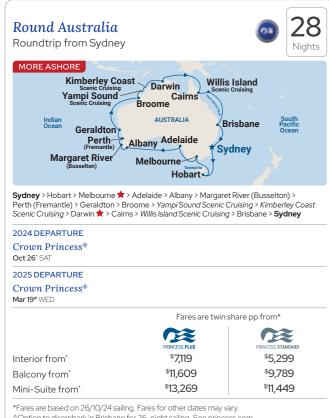

- Our popular Round Australia cruises return on the beautiful Crown Princess® be sure to book early as this itinerary is always popular.
- Equally popular is the Northern Explorer cruise with scenic cruising along the Kimberley Coast, plus on select departures Yampi Sound.

# Cruising to/from Melbourne, Naarm

Darwin

Geraldton Alban

Melbourne ★ > Adelaide > Albany > Margaret River (Busselton) > Perth (Fremantle) > Geraldton > Broome > *Kimberley Coast Scenic Cruising* > Darwin ★ > Cairns > Willis Island Scenic Cruising > Brisbane > Sydney

# Cruising to/from Adelaide, Tarntanya

\$8,499

Mini-Suite from\*

• Feel the Princess love from the moment you step onboard in your homeport of Adelaide. • Take the coastal route around Australia's shoreline on the Round Australia itinerary and see the wild coast of Western Australia and the Great Barrier Reef.