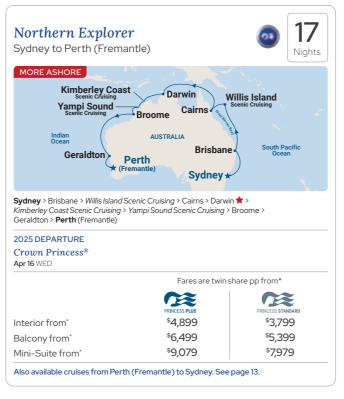

- Our popular Round Australia cruises return on the beautiful Crown Princess® be sure to book early as this itinerary is always popular.
- Equally popular is the Northern Explorer cruise with scenic cruising along the Kimberley Coast, plus on select departures Yampi Sound.