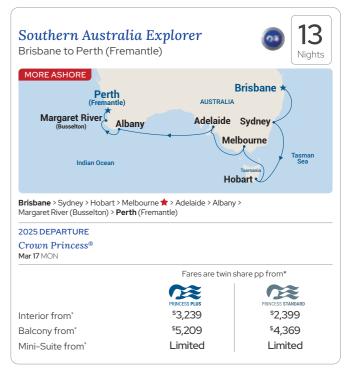

 Visit the delights of five Australian states on the Southern Australian Explorer cruise, then disembark in Perth for further explorations.

- Head north and discover the wonders of tropical North Queensland and our Great Barrier Reef.
- Just need an escape and love to cruise or love to experience the Princess® cruise experience – a Seacation offers a wonderful opportunity.

24

Niahts

 The Southern Australia Explorer itinerary offers a plenitude of attractions including a visit to Phillip Island where Diamond Princess® lingers late allowing you to see the famous Little Penguin Parade.