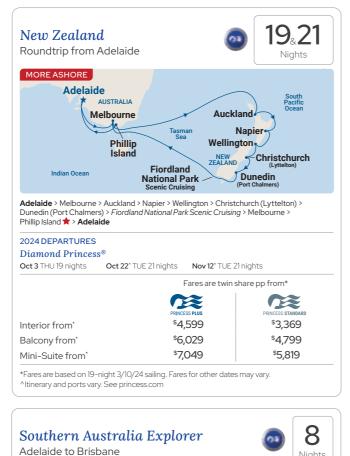

 Head over to New Zealand where splendours like Fiordland await.

- For a relaxing shorter cruise enjoy a 4-night Seacation or choose the 8-night Southern Australia Explorer - perfect to enjoy with friends or family.
- Cruise from Tokyo to Adelaide for exotic adventures.