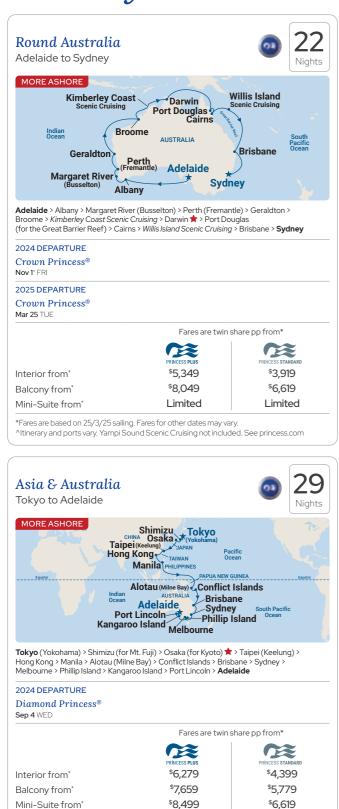

- Our popular Round Australia cruises return on the beautiful Crown Princess® be sure to book early as this itinerary is always popular.
- Equally popular is the Northern Explorer cruise with scenic cruising along the Kimberley Coast, plus on select departures Yampi Sound.

# Cruising to/from Adelaide, Tarntanya

\$8,499

Mini-Suite from\*

• Feel the Princess love from the moment you step onboard in your homeport of Adelaide. • Take the coastal route around Australia's shoreline on the Round Australia itinerary and see the wild coast of Western Australia and the Great Barrier Reef.

 Head over to New Zealand where splendours like Fiordland await.

- For a relaxing shorter cruise enjoy a 4-night Seacation or choose the 8-night Southern Australia Explorer - perfect to enjoy with friends or family.
- Cruise from Tokyo to Adelaide for exotic adventures.