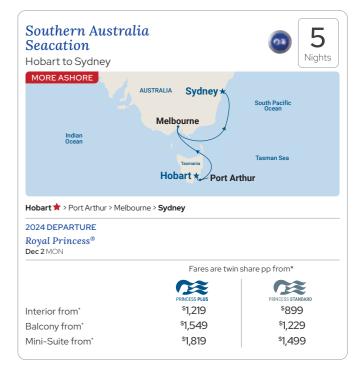

# Cruising to/from Hobart, nipaluna

• NEW sailings direct from Hobart you'll love to cruise from your doorstep! • Enjoy the delights of New Zealand and our immersive onboard 'Across the Ditch' program, which brings authentic Māori experiences, culture and local flavours onboard and ashore to showcase what makes New Zealand special. • Get together with friends you love, bring the family or rekindle a romance on a great value Seacation from Hobart to Sydney.

| Bay of Islands > Sydney > Hobar | t              |                   |
|---------------------------------|----------------|-------------------|
| 2024 DEPARTURE                  |                |                   |
| Royal Princess®<br>Nov 14 THU   |                |                   |
|                                 | Fares are twir | share pp from*    |
|                                 |                |                   |
|                                 | PRINCESS PLUS  | PRINCESS STANDARD |
| Interior from*                  | \$4,179        | \$3,009           |
| Balcony from*                   | \$5,319        | \$4,149           |
| Mini-Suite from*                | \$6,169        | \$4,999           |
|                                 |                |                   |